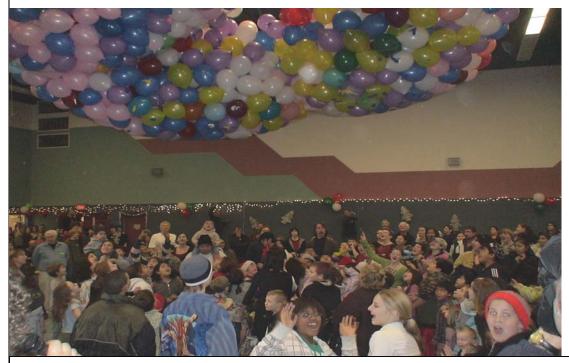

### 12th ANNUAL EXTREME CHRISTMAS DINNER

#### EXTREME CHRISTMAS NEEDS

This is a big event and by the time it's over close to 500 people will have been served!

CALL FOR DETAILS

Liz gets her team together and puts together 300 women's stockings! This is Liz's 12 year with us. Thank You Liz and your team for always taking on this challenge.

The big day! Approximately 500 people show up then the fun begins.

Our guests await the famous balloon drop, loaded with gifts.

This is one of our many bike draw winners. 10 new bikes needed!

This is a picture from my very first Christmas dinner at the Holiday Court Motel in 1996. Steak and perogies cooked on a BBQ. It's always a great time to hand out gifts and stockings.