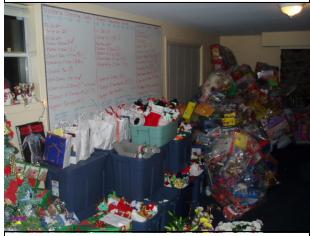

#### EXTREME CHRISTMAS NEEDS

This is a big event and by the time it's over close to 500 people will have been served!

CALL FOR DETAILS

Liz gets her team together and puts together 300 women's stockings! This is Liz's 12 year with us. Thank You Liz and your team for always taking on this challenge.

Different groups take up the challenge and show up with stockings of all sorts!

300 men's stockings needed!

400 Kid's stockings needed!
Stocking details at www.extremeoutreach.com

We need gifts of all kinds. At the dinner we hand out a gift to every child.

### How You Can Help at our Christmas Dinner

- 80 Volunteers needed on December 19/2009
- 50 Turkeys and turkey cookers (details when you call the office)
- Vegetables and trimmings
- Stuffing and potatoes
- 150 basketballs, soccer balls etc.
- · 400 Red Kids Stockings filled with fun stuff
- 300 pairs of men's wool socks (\*Adopt-A-Sock)
- 300 bright red stockings full of women's gifts and toiletries No feminine hygiene products please