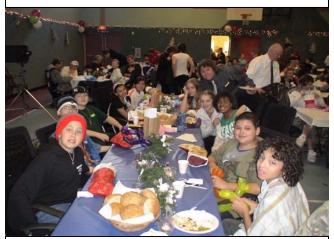

### 12th ANNUAL EXTREME CHRISTMAS DINNER

#### EXTREME CHRISTMAS NEEDS

This is a big event and by the time it's over close to 500 people will have been served!

CALL FOR DETAILS

Liz gets her team together and puts together 300 women's stockings! This is Liz's 12 year with us. Thank You Liz and your team for always taking on this challenge.

The big day! Approximately 500 people show up then the fun begins.

Our guests await the famous balloon drop, loaded with gifts.

This is one of our many bike draw winners. 10 new bikes needed!

This is a picture from my very first Christmas dinner at the Holiday Court Motel in 1996. Steak and perogies cooked on a BBQ. It's always a great time to hand out gifts and stockings.