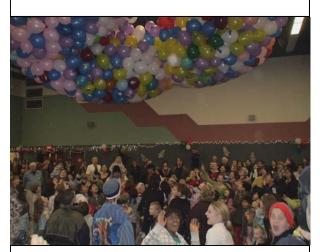

The big day! Approximately 500 people show up then the fun begins.

Our guests await the famous balloon drop, loaded with gifts.

This is one of our many bike draw winners. 10 new bikes needed!

This is a picture from my very first Christmas dinner at the Holiday Court Motel in 1996. Steak and perogies cooked on a BBQ. It's always a great time to hand out gifts and stockings.