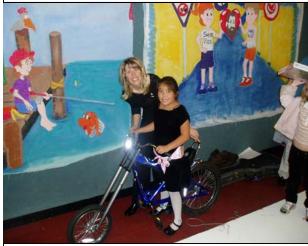

The big day! Approximately 500 people show up then the fun begins.

Our guests await the famous balloon drop, loaded with gifts.

This is one of our many bike draw winners. 10 new bikes needed!

This is a picture from my very first Christmas dinner at the Holiday Court Motel in 1996. Steak and perogies cooked on a BBQ. It's always a great time to hand out gifts and stockings.