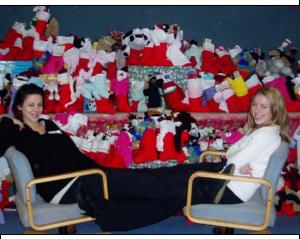

#### EXTREME CHRISTMAS NEEDS

This is a big event and by the time it's over close to 500 people will have been served!

CALL FOR DETAILS

Liz gets her team together and puts together 300 women's stockings! This is Liz's 12 year with us. Thank You Liz and your team for always taking on this challenge.

Different groups take up the challenge and show up with stockings of all sorts!

300 men's stockings needed!

400 Kid's stockings needed!
Stocking details at www.extremeoutreach.com

We need gifts of all kinds. At the dinner we hand out a gift to every child.

### How You Can Help at our Christmas Dinner

- 80 Volunteers needed on December 19/2009
- 50 Turkeys and turkey cookers (details when you call the office)
- Vegetables and trimmings
- Stuffing and potatoes
- 150 basketballs, soccer balls etc.
- · 400 Red Kids Stockings filled with fun stuff
- 300 pairs of men's wool socks (\*Adopt-A-Sock)
- 300 bright red stockings full of women's gifts and toiletries No feminine hygiene products please

Just get creative and have fun filling a stocking or 2 or maybe even 100. God Bless You