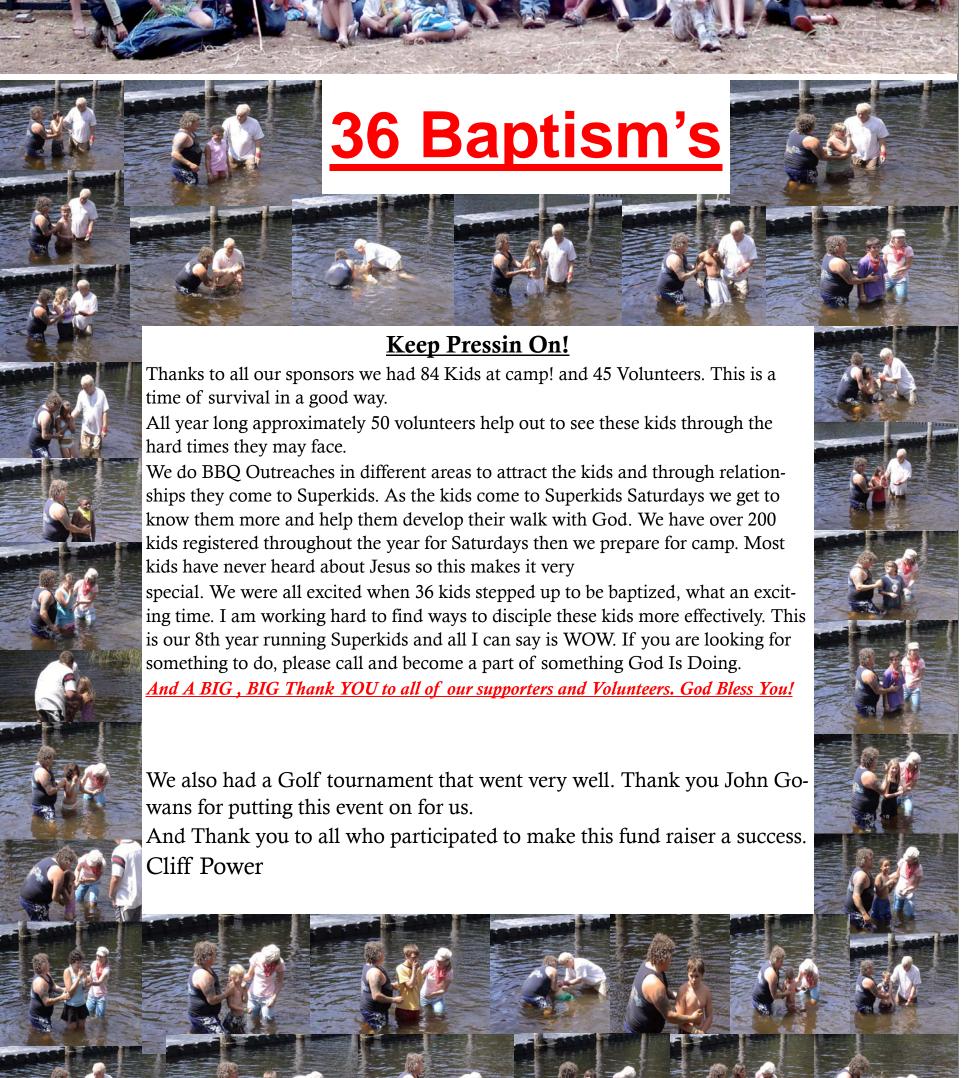

e dinner we hand out a gift to every child.



The big day! Approximately 500 people show up then the fun begins.



Our guests await the famous balloon drop, loaded with gifts.



This is one of our many bike draw winners. 10 new bikes needed!





This is a picture from my very first Christmas dinner at the Holiday Court Motel in 1996. Steak and perogies cooked on a BBQ. It's always a great time to hand out gifts and stockings.



It's the perfect time to share a meal and a gift with the kids.



After the outreach dinner we do the stocking hand out. It's a great time as we drive to different locations and walk the streets to hand out all the stockings.

### Together we're making a difference!

This is a great time to share your faith and give a helping hand!

### SuperKids Camp 2009





### How You Can Help at our Christmas Dinner

- 80 Volunteers needed on December 19/2009
- 50 Turkeys and turkey cookers (details when you call the office)
- Vegetables and trimmings
- Stuffing and potatoes
- 150 basketballs, soccer balls etc.
- · 400 Red Kids Stockings filled with fun stuff
- 300 pairs of men's wool socks (\*Adopt-A-Sock)
- 300 bright red stockings full of women's gifts and toiletries No feminine hygiene products please

Just get creative and have fun filling a stocking or 2 or maybe even 100. God Bless You

#### \*Adopt A Sock Program For Men:

#### **Content Suggestions:**

Personal Items: Comb, hair brush, tooth brush, soap, face cloth, toothpaste, nail clipper

Miscellaneous: Extra socks, watch, inspirational book, pocket bible, sealed chocolate/candy, sunglasses, c