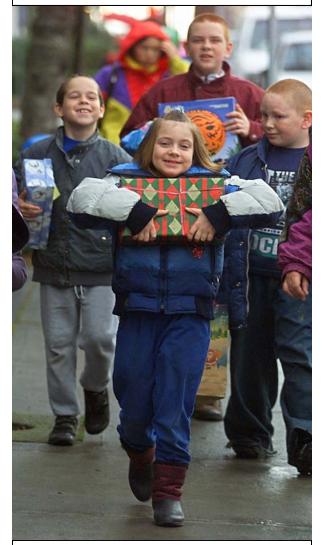

The big day! Approximately 500 people show up then the fun begins.

Our guests await the famous balloon drop, loaded with gifts.

This is one of our many bike draw winners. 10 new bikes needed!

This is a picture from my very first Christmas dinner at the Holiday Court Motel in 1996. Steak and perogies cooked on a BBQ. It's always a great time to hand out gifts and stockings.

It's the perfect time to share a meal and a gift with the kids.

After the outreach dinner we do the stocking hand out. It's a great time as we drive to different locations and walk the streets to hand out all the stockings.