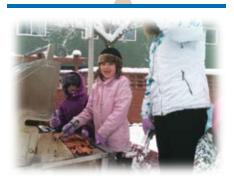

### BBQ Outreach

The BBQs are going great! On December 7, 2011 we will have held 44 BBQs this year. I love doing them with the kids. It's also great to host a class from Saint Michaels University School each week at the outreach. They are a big help and the kids just love them. We will be starting BBQs again in February 2012. Each BBQ costs between \$300-\$350; that's about \$15,000 a year. Sponsors are needed, call our office to find out how to help.