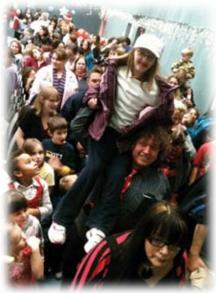

## I4<sup>th</sup> ANNUAL Extreme Christmas Dinner 2011

December 17 at Ipm

**Doors open 12:30** 675 Jolly Place (North Douglas Church)

xtreme Outreach Society's annual dinner is one of the most exciting dinner parties to attend! We are filled with joy as we watch the kids receive a wonderful meal and personal gifts. This year we expect over 500 people to attend and this always makes for a great time.