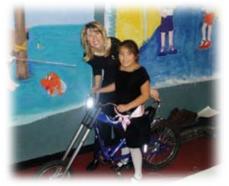

The huge balloon drop is one of the highlights. 1000 balloons fall from the ceiling and with great excitement the kids try to pop one as fast as they can to see if they have won a new bike. Last year we were able to give away 25 bikes; the kids were so excited! We aren't able to give a bike to everyone, but each child leaves the party with a gift, a stocking and a big smile.

We require over 80 volunteers to make this wonderful event happen. Please call 250-384-2064 or go to web site for details www.extremeoutreach.com.

Andrea blesses one of our 25 bike winners.