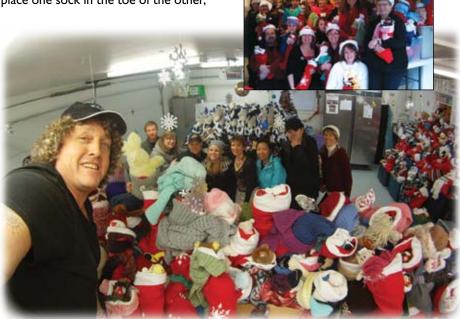

# Warm-a-Soul Program

ith the Holidays at our doorsteps and jack frost nipping at our toes, you may be wondering what to do this Christmas season. Throughout Victoria there are hundreds of people who go hungry and spend Christmas alone. The number of suicides jumps at an incredible rate. You may wonder "what can I do?" Extreme Outreach Society is challenging you to come on board and make a difference in someone's life. Join us as we put together 1000 Stockings.

EOS is asking people to donate either large wool socks for men, or red stockings for women and children, and fill them up with goodies and cheer. Items such as brushes, hygiene products, clothing, toys, books, games, and hard candy are a few of the possibilities on the wish-list. EOS is asking not to include food, used items, or things that may melt, break, or harm someone.

To prepare the men's socks for drop-off, place one sock in the toe of the other,

fill with items, and secure the top with a safety pin. Women and children's **stockings (large red stockings purchased at most Dollar Stores)** just need to be secured at the top. Along with your stocking, EOS will include a card of encouragement; they are asking that you don't include your own personal note or information. If you do not have time to put a stocking together, you can make a financial donation to the cause.