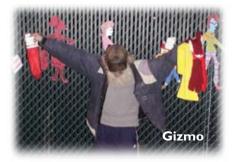

### Warm-a-soul stocking challenge

very year as we drive around and give out the 1000 stockings, I always have to go the extra mile to find a man named Gizmo. He lived on the streets and I met him 14 years ago at the Holiday Court Motel. Gizmo would yell whenever he'd see me and the team in excitement as he'd receive his stocking. Last year I looked everywhere for him and finally, there he was on the side of the road. He was overcome with joy and hugged his stocking as he always did. He opened his arms and said "Thank you! God Bless You!"

I loved seeing this guy because I knew God was using me to give him hope. I'm sad to say I won't see him this year; Gizmo passed on to be with His Father in Heaven. The good part is that he's no longer suffering. All the men's stockings this year will be dedicated in memory of Gizmo.