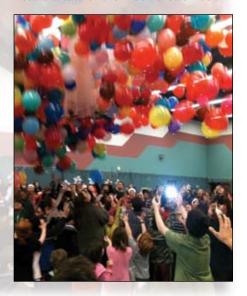

The huge balloon drop is one of the highlights. 1000 balloons fall from the ceiling and with great excitement the kids try to pop one as fast as they can to see if they have won a new bike. Last year we were able to give away 25 bikes; the kids were so excited! We aren't able to give a bike to everyone, but each child leaves the party with a gift, a stocking and a big smile.