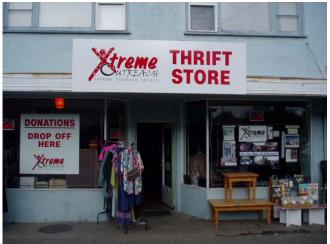

Bottle Drive: You can now drop off your refundable bottles at 999 McKenzie Ave.

We are also accepting Household items for our new Extreme Outreach Thrift store.

Items can be dropped at 999McKenzie Ave. Or at the store 30-D West Burnside Rd.

### <u>FUNDRAISING EVENT</u> come and see how you can save on taxes by giving! Location:Vaction Inn-Conference Centre Time: 7:15pm December 8/05 3020 Douglas St.

**Extreme Dutreach Society** is opening a very exceptional and unique second hand store at 30 D Burnside Road west, cross street at Albion Road. We are the only store in town that accepts cash donations for our items. At the Extreme Store there are <u>NO</u>!! price tags!! This means that a person of any income can afford to shop with us!!! The grand opening is on Saturday November 26<sup>th</sup> at 11:30 am till 4:30pm.The event will include lunch by donation, coffee, balloons and grab bags for the kids. Store hours to follow opening will be Tuesday through Friday 10:30am - 4:30pm and Saturdays 11:30am - 4:30pm we are accepting donations of any items.